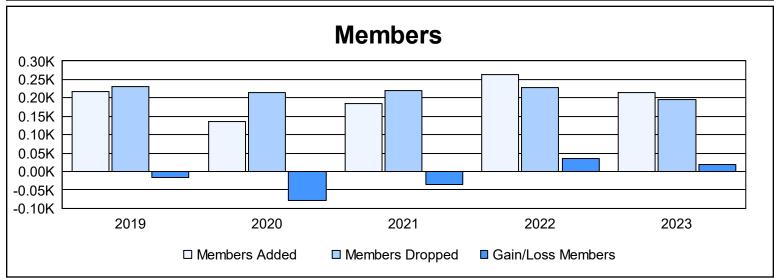

District 46 As of June 2023 Cumulative

| Year      | New<br>Clubs | Dropped<br>Clubs | Gain/<br>Loss<br>Clubs | New<br>Members | Charter<br>Members | Reinstate<br>Members | Transfer<br>Members | Total<br>Member<br>Added | Total<br>Members<br>Dropped | Gain/<br>Loss<br>Members |
|-----------|--------------|------------------|------------------------|----------------|--------------------|----------------------|---------------------|--------------------------|-----------------------------|--------------------------|
| 2018-2019 | 1            | 1                | 0                      | 171            | 23                 | 9                    | 13                  | 216                      | 231                         | -15                      |
| 2019-2020 | 0            | 3                | -3                     | 119            | 0                  | 5                    | 12                  | 136                      | 215                         | -79                      |
| 2020-2021 | 1            | 1                | 0                      | 125            | 44                 | 8                    | 8                   | 185                      | 221                         | -36                      |
| 2021-2022 | 2            | 2                | 0                      | 189            | 47                 | 9                    | 18                  | 263                      | 229                         | 34                       |
| 2022-2023 | 1            | 0                | 1                      | 162            | 30                 | 7                    | 16                  | 215                      | 195                         | 20                       |
| Average   | 1            | 1                | 0                      | 153            | 29                 | 8                    | 13                  | 203                      | 218                         | -15                      |